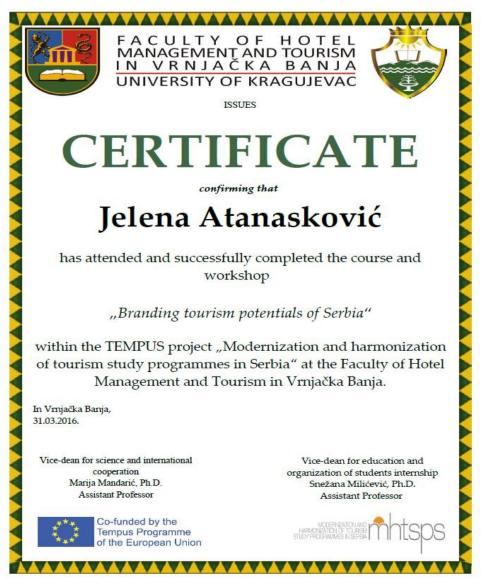

All participants, after registration and before the start of course and workshop, have received set of material (the folder with the agenda, pen, bookmarker and notebook), and after completion of the course and workshop they were given a Certificate for successfully completing the course and workshop on the topic "Branding Tourism Potentials of Serbia".

This course and workshop was attended by 65 students of Faculty of Hotel Management and Tourism in Vrnjačka Banja University of Kragujevac (14 male and 41 female), who also obtained certificate.